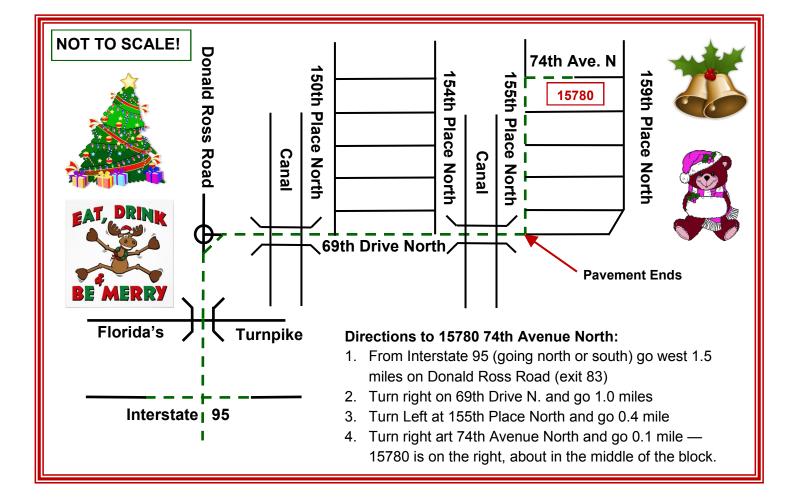

## CHRISTMAS

Betty Williams' Home 15780 74th Avenue North Jupiter, FL 33418 (Palm Beach Country Estates) (561) 575-2460

Saturday, November 26, 2016

5:00 PM to ???

Come join us for a really world class, best of season Christmas Party. Be sure to bring a gift (\$15 - \$20) for the round robin gift exchange which starts at 7:00 PM. Not only is the gift exchange fun, but there is a fair amount of strategy involved. You must bring a gift to participate in the exchange. Dress is seasonal elegant. Bring your bathing suits for a dip in the pool or Jacuzzi if the weather is reasonable. Please RSVP me at (561) 575-2460 as soon as possible so I know how many hearty party animals will attend.